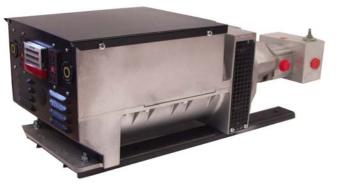

## HYDRO-MAX 12000 HYDRAULICALLY-DRIVEN AC GENERATOR BYCEFFEE INE.

120 / 240 V 60 Hz 12,000 Watts 1 Phase

## **SPECIFICATIONS**

| Flow     | = 2 |
|----------|-----|
| Pressure | =20 |
| Speed    | = 3 |

Weight

Dimensions (inches)

= 20 GPM =2000 PSI

= 3600 RPM

= 129 Lbs

= 11W\*11H\*29L

| ■Volts                | = 120 or 120 / 240  |
|-----------------------|---------------------|
| Amps                  | = 105 @ 120 V       |
| Watts                 | = 12,000 Continuous |
| Power Factor          | = 1.0               |
| Temperature<br>Rating | = 105 C             |